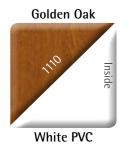

### **Colour Choice**

Monorail comes in White and a choice of colours. Choose from our **COLOUR** express woodgrain foils including two bi-colour options with White inside.

#### Woodgrain foils available from stock: