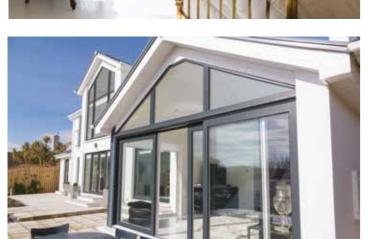

Monorail Sliding Door

deceuninck





#### Intelligent Design

Deceuninck's UNIQUE Monorail is a contemporary, high performance Sliding Door System. It's perfect for very wide openings and ideal for homeowners looking to make the most of great views and their indoor/outdoor living space.

Monorail opens up space between the home and the garden, balcony or terrace, allowing you to admire views without obstruction. It spans up to 4.5 metres with just two panes or 6 metres with just three panes!

Monorail glides rather than slides, silently, securely and effortlessly on high quality nylon rollers, and provides excellent weather and thermal performance. It demonstrates the kind of intelligent design and thinking that makes Deceuninck products market leaders.

## Key features:

- 2 panes span up to 4.5 metres
- 3 panes span up to