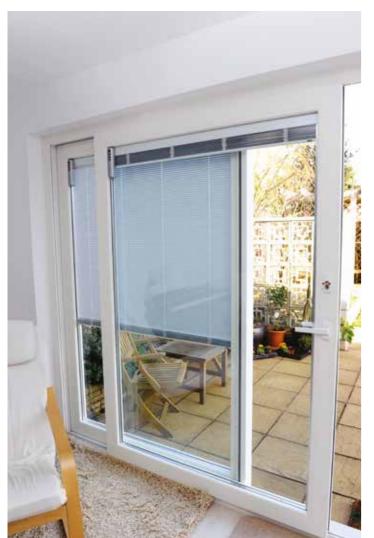

Monorail glides rather than slides, silently, securely and effortlessly on high quality nylon rollers, and provides excellent weather and thermal performance. It demonstrates the kind of intelligent design and thinking that makes Deceuninck products market leaders.

## Key features:

- 2 panes span up to 4.5 metres
- 3 panes span up to 6 metres!
- Excellent weather performance with integrated multifunctional gasket and brush seals
- Looks and feels like aluminium with the superior thermal performance of PVC-U
- Fully reinforced PVC-U profile with galvanised steel for additional strength
- Six position multi-point locking mechanism as standard for added security
- Stunning complementary hardware to complete the look
- Contemporary colour range <u>available</u> <u>from stock</u>