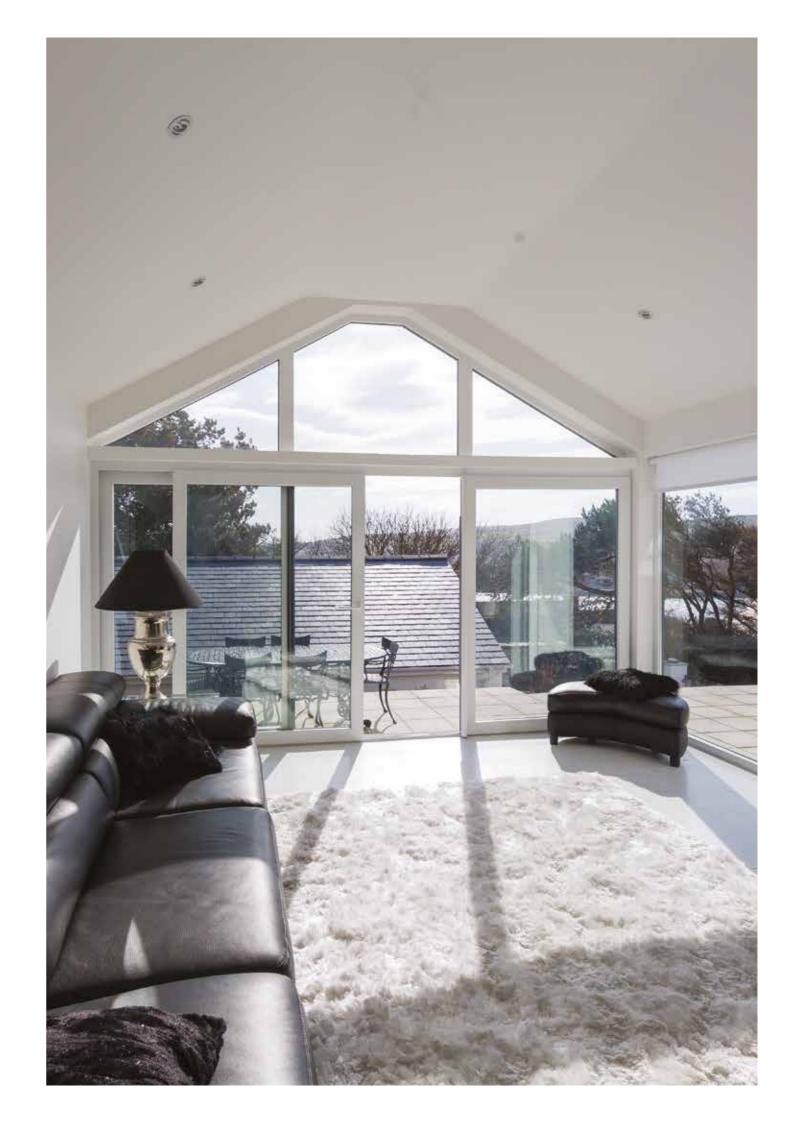

Monorail opens up space between the home and the garden, balcony or terrace, allowing you to admire views without obstruction. It spans up to 4.5 metres with just two panes or 6 metres with just three panes!

Monorail glides rather than slides, silently, securely and effortlessly on high quality nylon rollers, and provides excellent weather and thermal performance. It demonstrates the kind of intelligent design and thinking that makes Deceuninck products market leaders.

#### Choose the door style to suit your home