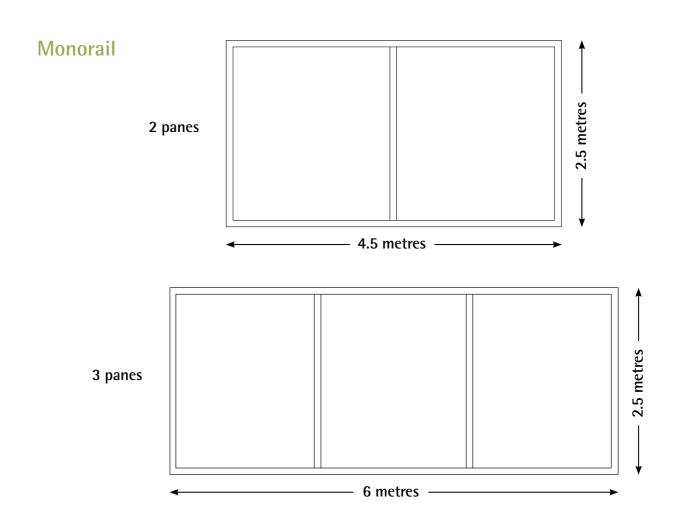

Monorail opens up space between the home and the garden, balcony or terrace, allowing you to admire views without obstruction. It spans up to 4.5 metres with just two panes or 6 metres with just three panes!

## Key features:

- 2 panes span up to 4.5 metres
- 3 panes span up to 6 metres!
- Excellent weather performance with integrated multifunctional gasket and brush seals
- Looks and feels like aluminium with the superior thermal performance of PVC-U
- Fully reinforced PVC-U profile with galvanised steel for additional strength
- Six position multi-point locking mechanism as standard for added security
- Stunning complementary hardware to complete the look
- Contemporary colour range <u>available</u> <u>from stock</u>