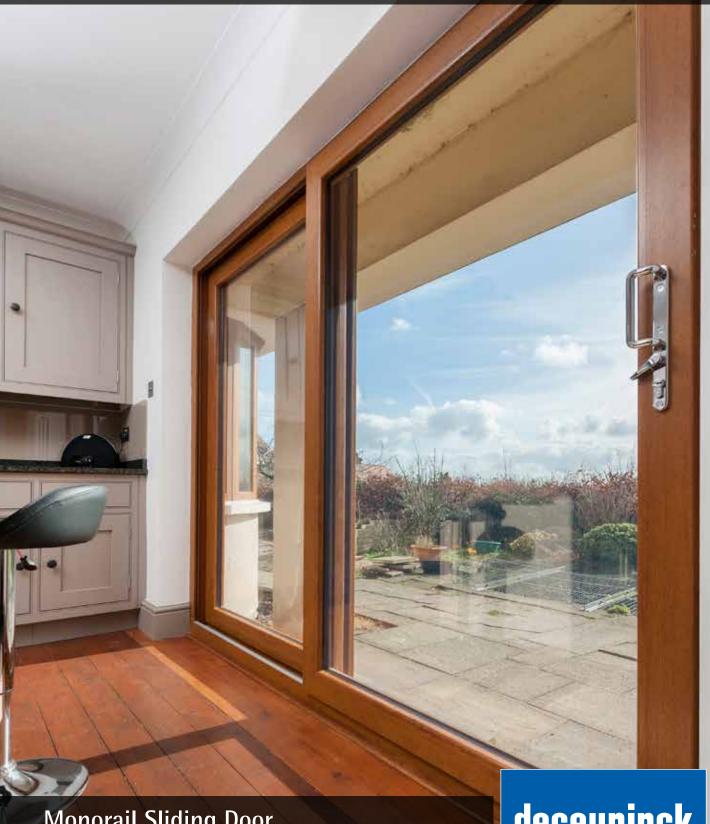

#### Intelligent Design

Deceuninck's UNIQUE Monorail is a contemporary, high performance Sliding Door System. It's perfect for very wide openings and ideal for homeowners looking to make the most of great views and their indoor/outdoor living space.

Monorail opens up space between the home and the garden, balcony or terrace, allowing you to admire views without obstruction. It spans up to 4.5 metres with just two panes or 6 metres with just three panes!

Monorail glides rather than slides, silently, securely and effortlessly on high quality nylon rollers, and provides excellent weather and thermal performance. It demonstrates the kind of intelligent design and thinking that makes Deceuninck products market leaders.