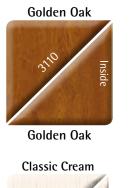

### **Colour Choice**

Monorail comes in White and a choice of colours. Choose from our **COLOUR** express woodgrain foils including two bi-colour options with White inside.

#### Woodgrain foils available from stock: