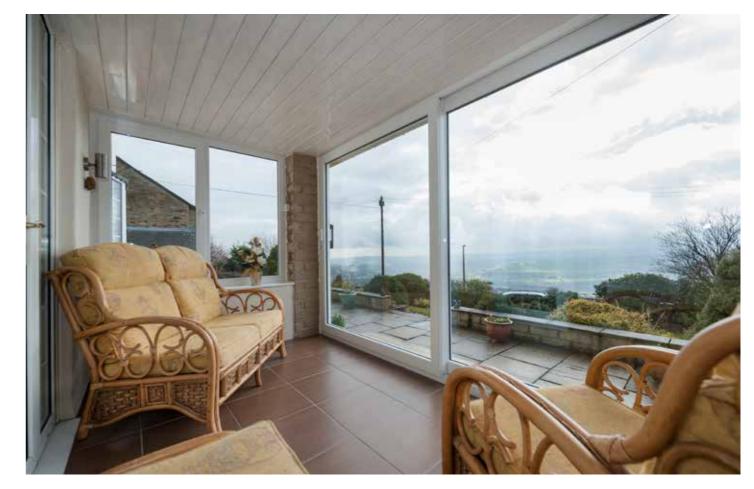

Monorail opens up space between the home and the garden, balcony or terrace, allowing you to admire views without obstruction. It spans up to 4.5 metres with just two panes or 6 metres with just three panes!

Monorail glides rather than slides, silently, securely and effortlessly on high quality nylon rollers, and provides excellent weather and thermal performance. It demonstrates the kind of intelligent design and thinking that makes Deceuninck products market leaders.