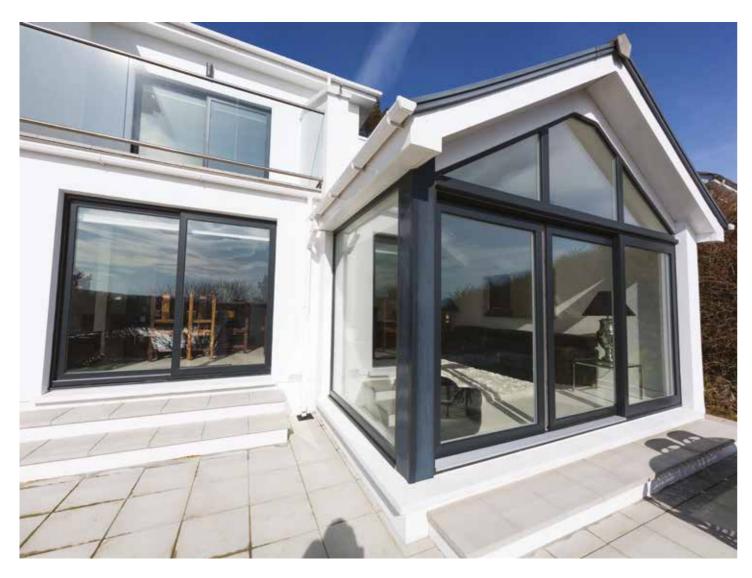

#### Intelligent Design

Deceuninck's UNIQUE Monorail is a contemporary, high performance Sliding Door System. It's perfect for very wide openings and ideal for homeowners looking to make the most of great views and their indoor/outdoor living space.

Monorail opens up space between the home and the garden, balcony or terrace, allowing you to admire views without obstruction. It spans up to 4.5 metres with just two panes or 6 metres with just three panes!

Monorail glides rather than slides, silently, securely and effortlessly on high quality nylon rollers, and provides excellent weather and thermal performance. It demonstrates the kind of intelligent design and thinking that makes Deceuninck products market leaders.