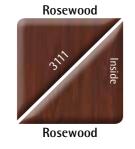

### **Colour Choice**

Monorail comes in White and a choice of colours. Choose from our **COLOUR** express woodgrain foils including two bi-colour options with White inside.

#### Woodgrain foils available from stock: