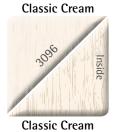

### **Colour Choice**

Monorail comes in White and a choice of colours. Choose from our **COLOUR** express woodgrain foils including two bi-colour options with White inside.

#### Woodgrain foils available from stock: