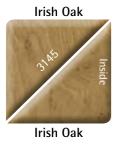

### **Colour Choice**

Monorail comes in White and a choice of colours. Choose from our **COLOUR** express woodgrain foils including two bi-colour options with White inside.

#### Woodgrain foils available from stock: