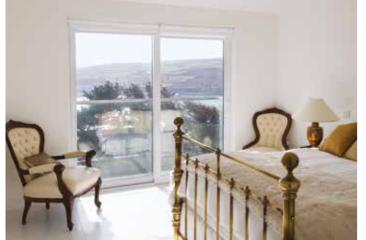

Monorail Sliding Door

deceuninck





#### Intelligent Design

Deceuninck's UNIQUE Monorail is a contemporary, high performance Sliding Door System. It's perfect for very wide openings and ideal for homeowners looking to make the most of great views and their indoor/outdoor living space.

Monorail opens up space between the home and the garden, balcony or terrace, allowing you to admire views without obstruction. It spans up to 4.5 metres with just two panes or 6 metres with just three panes!

Monorail glides rather than slides, silently, securely and effortlessly on high quality nylon rollers, and provides excellent weather and thermal performance. It demonstrates the kind of intelligent design and thinking that makes Deceuninck products market leaders.

## Key features:

- 2 panes span up to 4.5 metres
- 3 panes span up