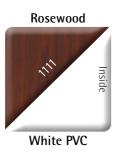

### **Colour Choice**

Monorail comes in White and a choice of colours. Choose from our **COLOUR** express woodgrain foils including two bi-colour options with White inside.

#### Woodgrain foils available from stock: